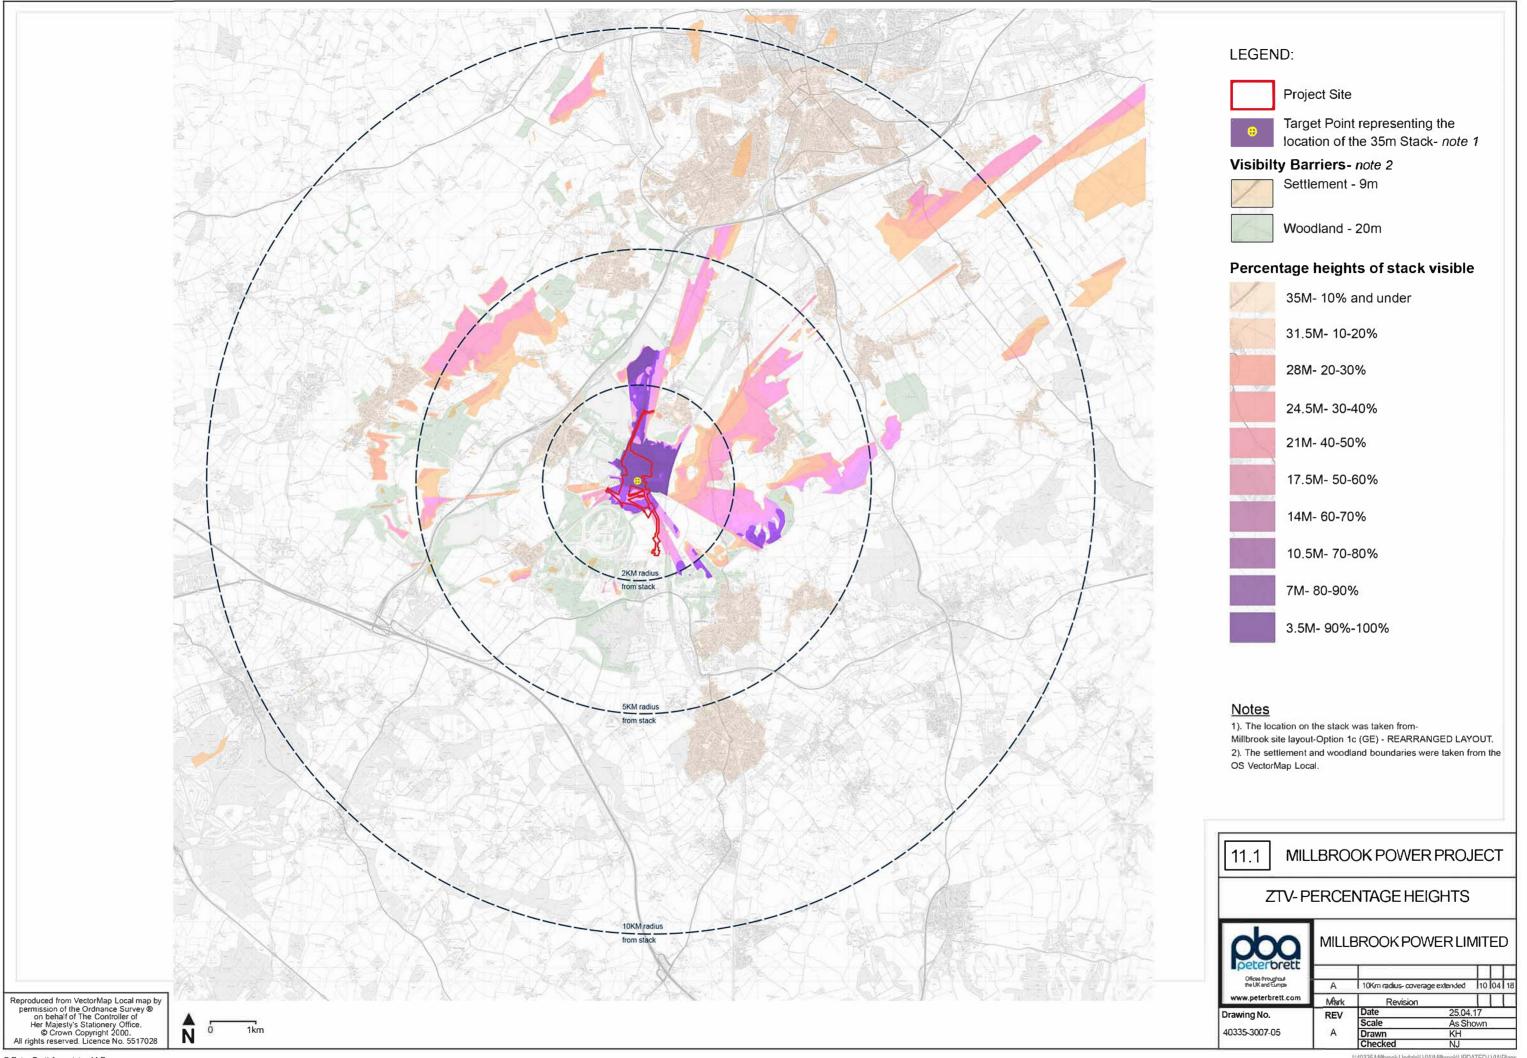

## Figure 11.1 ZTV Percentage Heights – Revision 1 – Submitted for Deadline 2 – April 2018

Superseding Figure 11.1 of the Environmental Statement Figures submitted in October 2017

**Planning Act 2008** 